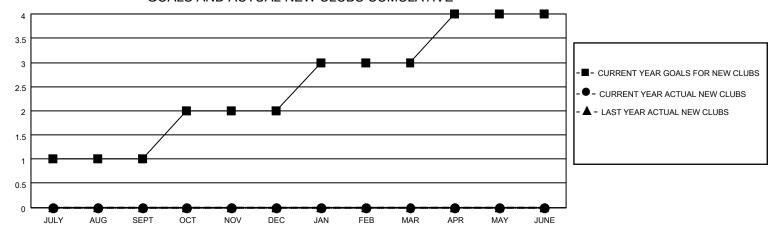

## GOALS AND ACTUAL NEW CLUBS CUMULATIVE

## MONTHLY MEMBERSHIP PROGRESS REPORT

LOCATION IOWA District 9 NE Results as of: 6/30/2022

| Clubs RESULTS FOR 2021-2022 |   |   |   | Members RESULTS FOR 2021-2022 |    |    |    |
|-----------------------------|---|---|---|-------------------------------|----|----|----|
|                             |   |   |   |                               |    |    |    |
| JULY/AUG/SEPT               | 1 | 0 | 3 | JULY/AUG/SEPT                 | 20 | 37 | 42 |
| OCT/NOV/DEC                 | 1 | 0 | 0 | OCT/NOV/DEC                   | 30 | 10 | 23 |
| JAN/FEB/MAR                 | 1 | 0 | 0 | JAN/FEB/MAR                   | 20 | 17 | 33 |
| APR/MAY/JUNE                | 1 | 0 | 0 | APR/MAY/JUNE                  | 40 | 18 | 32 |