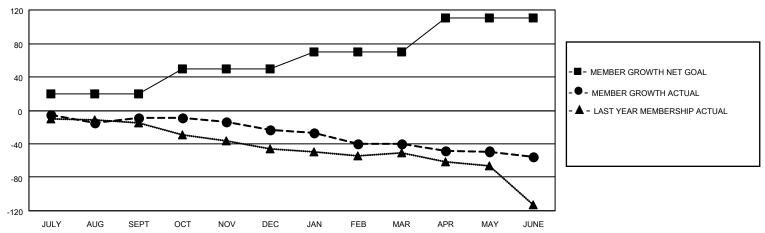

## GOALS AND ACTUAL MEMBERS CUMULATIVE

| DROPPED CLUBS: 3 |     | 22 CLUBS OF 45 ADDED 1 OR<br>MORE NEW MEMBERS | GENDER DISTRIBUTION                |              |  |
|------------------|-----|-----------------------------------------------|------------------------------------|--------------|--|
|                  |     | MORE NEW MEMBERS                              | MALE 905 (76.63%)                  |              |  |
|                  |     |                                               | FEMALE                             | 276 (23.37%) |  |
| DROPPED MEMBERS  |     |                                               | NON BINARY                         | 0 (0.00%)    |  |
|                  |     |                                               | PREFER NOT TO ANSWER               | 0 (0.00%)    |  |
| DECEASED         | 23  |                                               |                                    |              |  |
| CLUB CANCELLED   | 0   | CLICK HERE FOR CUMULATIVE                     | TOTAL FAMILY UNIT MEMBERS 161      |              |  |
| OTHER            | 107 | MEMBERSHIP DATA                               |                                    |              |  |
| TOTAL            | 130 |                                               | FAMILY MEMBERS PAYING HALF DUES 81 |              |  |
|                  |     |                                               |                                    |              |  |

## MONTHLY MEMBERSHIP PROGRESS REPORT

LOCATION IOWA District 9 NE Results as of: 6/30/2022

| Clubs RESULTS FOR 2021-2022 |   |   |   | Members RESULTS FOR 2021-2022 |    |    |    |
|-----------------------------|---|---|---|-------------------------------|----|----|----|
|                             |   |   |   |                               |    |    |    |
| JULY/AUG/SEPT               | 1 | 0 | 3 | JULY/AUG/SEPT                 | 20 | 37 | 42 |
| OCT/NOV/DEC                 | 1 | 0 | 0 | OCT/NOV/DEC                   | 30 | 10 | 23 |
| JAN/FEB/MAR                 | 1 | 0 | 0 | JAN/FEB/MAR                   | 20 | 17 | 33 |
| APR/MAY/JUNE                | 1 | 0 | 0 | APR/MAY/JUNE                  | 40 | 18 | 32 |